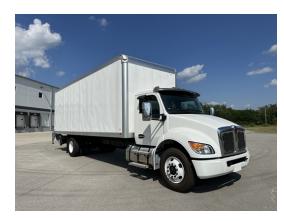

## New 2025 KENWORTH T280 Priced at: \$132,577 \*

Mileage: 0

## • PACCAR PX-7

- 300 HP
- AUTOMATIC
- Non-Sleeper

Stock# 0567639

VIN# 2NK3HM6X2SM399838

\* If applicable, price includes FET, but does not reflect state or local taxes or license and title fees.

## Comments:

NEW Kenworth T280 26' Smyrna Box Truck with LIFTGATE. Excellent truck to get the job done and promote your brand with high end equipment.

| Powertrain                                                                                         |                                                                                                                                             | Cab & Chassis                                              |                            |
|----------------------------------------------------------------------------------------------------|---------------------------------------------------------------------------------------------------------------------------------------------|------------------------------------------------------------|----------------------------|
| <b>Engine</b><br>Make: PACCAR<br>Model: PX-7<br>HP: 300                                            | <b>Transmission</b><br>Type: AUTOMATIC<br>Make: ALLISON<br>Model: 2500RDS<br><b>Fuel</b><br>Type: Diesel<br># Gallons Left: 80              | Sleeper<br>Inches: Non-Sleeper<br>Exterior<br>Color: WHITE | Interior<br>Type: PINNACLE |
|                                                                                                    |                                                                                                                                             | Body, Refrigeration & APU                                  | J                          |
| Frame & Equipment                                                                                  |                                                                                                                                             | Body<br>Type: DRYVAN                                       |                            |
| Frame<br>Wheel Base: 272<br>Rear Axle<br>Ratio: 5.29<br>Type: SINGLE                               | Miscellaneous<br>CDL Required: No<br>Axle Weight<br>Front: 10<br>Rear: 16<br>Suspension<br>Make: HENDRICKSON<br>Model: HAS210L<br>Type: AIR |                                                            |                            |
| Brakes, Tires & Wheels                                                                             |                                                                                                                                             |                                                            |                            |
| Brakes<br>Type: DRUM/DRUM<br>Front Wheel<br>Description: STEEL<br>Size: 22.5"<br>Type: Low Profile |                                                                                                                                             |                                                            |                            |